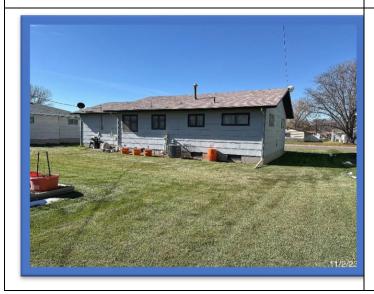

## Presenting 56 Lincoln Avenue A Chappell Ranch home

56 Lincoln Ave, Chappell NE

\$150,000

Built in 1959, this 2 bedroom, 2 bath home has 1,015 square feet of living area on the main level, plus 1,015 sq. ft in the full basement. Attached 2-car garage, auto sprinkler system, front-yard deck.