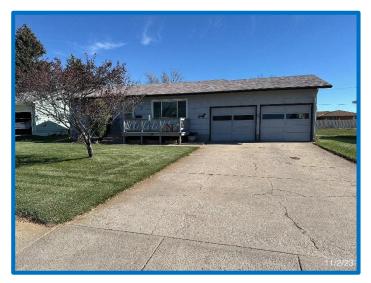

## Presenting 56 Lincoln Avenue A Chappell Ranch home

56 Lincoln Ave, Chappell NE

\$150,000

Built in 1959, this 2 bedroom, 2 bath home has 1,015 square feet of living area on the main level, plus 1,015 sq. ft in the full basement. Attached 2-car garage, auto sprinkler system, front-yard deck.

Office: (970) 474-2000 Mike's cell (970) 520-1778

Web: http://www.benson-realty.com e-mail: mbenson@kci.net

Taxes: \$1,211.65 Lot size: 10,500 square feet House size: 1,015 sq. ft.

HVAC: gas forced air and central a/c Built: 1959 Garage: 480 sq. ft.