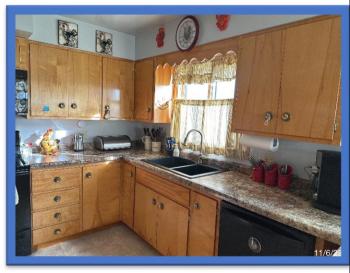

## Presenting 56 Lincoln Avenue A Chappell Ranch home

56 Lincoln Ave, Chappell NE

\$150,000

Built in 1959, this 2 bedroom, 2 bath home has 1,015 square feet of living area on the main level, plus 1,015 sq. ft in the full basement. Attached 2-car garage, auto sprinkler system, front-yard deck.