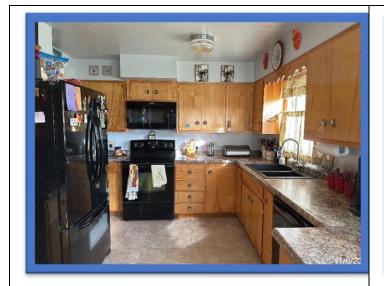

## Presenting 56 Lincoln Avenue A Chappell Ranch home

56 Lincoln Ave, Chappell NE

\$150,000

Built in 1959, this 2 bedroom, 2 bath home has 1,015 square feet of living area on the main level, plus 1,015 sq. ft in the full basement. Attached 2-car garage, auto sprinkler system, front-yard deck.